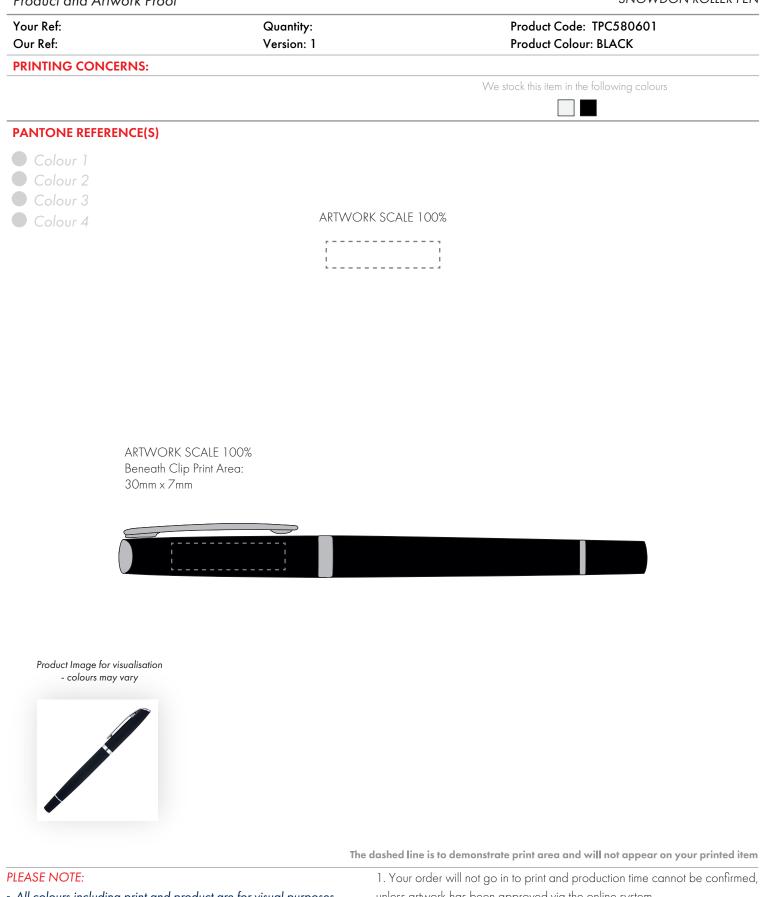

SNOWDON ROLLER PEN

- All colours including print and product are for visual purposes only and should not be regarded as the actual colour of the product and print.
- Some products may vary from batch to batch and may differ from previous orders.
- The colour and texture of a product can also have an effect on the final print colour.
- By approving this order we accept that you understand these terms.

By approving this visual, you are confirming you have thoroughly checked all information, including layout, fonts, spelling, print colours, print size, print position, product, product colour and quantity.